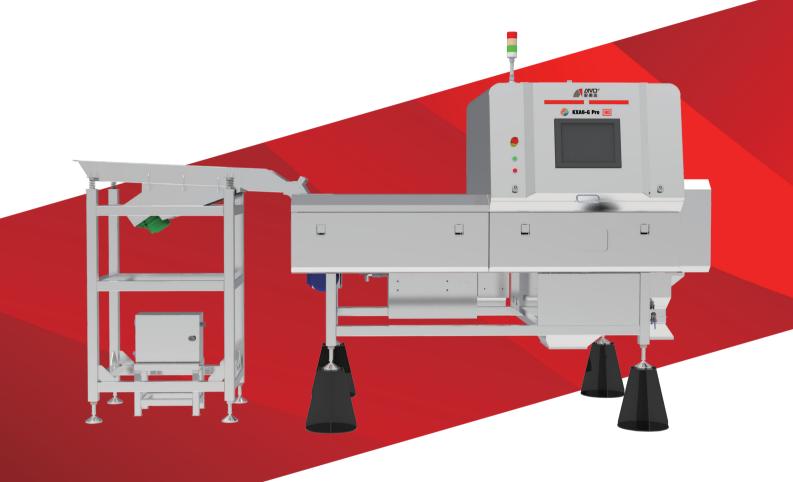

# **KXA6-G PRO SERIES** X-RAY HD DEEP LEARNING NUTS DETECTOR

Scan to watch videos

#### **INTRODUCTION**

The KXA6-G PRO is the high-definition upgrade of the KAX6-G, featuring enhanced light sources, sensors, and optical paths. This advancement ensures superior sorting performance and lower carryover ratio. The KXA6-G PRO is ideal for the internal inspection of various nuts, including macadamia nuts, walnuts, pecans, almonds, and hazelnuts. ·Effectively identify internal defects such as wormholes, frozen kernel, frozen spots, blank and empty, shriveled, oily, moldy, etc.

#### **I**PARAMETERS

| Model      | Host Voltage   | Power  | Weight | Dimension<br>(length*width*height) |
|------------|----------------|--------|--------|------------------------------------|
| KXA6-G PRO | AC220V 50/60Hz | 3.5 kW | 900 kg | 3803*1600*2316 mm                  |